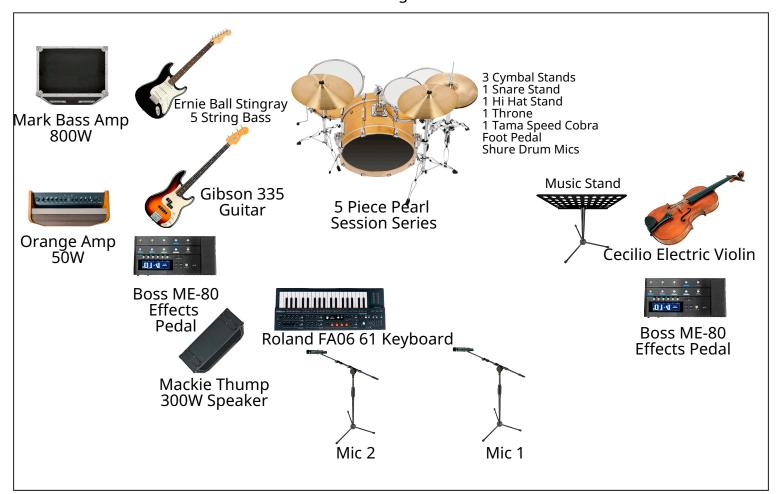

## The Bangladesh Project: Tech Rider

#### Drums:

- 5 Piece Pearl Session Series
- 47"x63" drum rug
- Zildjian Custom Cymbal Set

#### **Drums Hardware:**

- 3 Cymbal Stands
- 1 Snare Stand
- 1 Hi Hat Stand
- 1 Throne
- 1 Tama Speed Cobra Foot Pedal
- 5 Shure Drum Mics
- Chimes w/stand

#### Bass:

- Ernie Ball Music Man Stingray 5 String Bass
- Mark 800W Bass Amp w/4x10 Speakers
- Mark Bass Head (Tubed and Solid State)

#### **Guitar:**

- Gibson 335
- Boss ME-80 Effects Pedal
- Orange Amp 50W

## Keys:

- Roland FA-06 61 key keyboard
- EV-6 Expression Pedal
- On Stage Sustain Pedal
- Mackie Thump 300W Amp
- Keyboard Stand
- Chair

### Violin:

- Cecilio Electric Violin
- Boss ME-80 Effects Pedal
- Music Stand

## 2 Microphones w/Stands